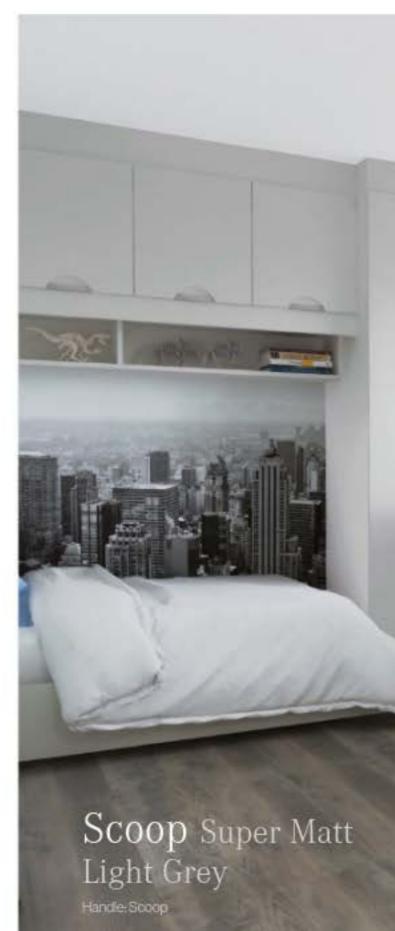

# Glacier Super Matt Light Grey

10

Handle: Brushed Nickel T Bar

Glacier Super Matt Black

Handle: Inox Elan