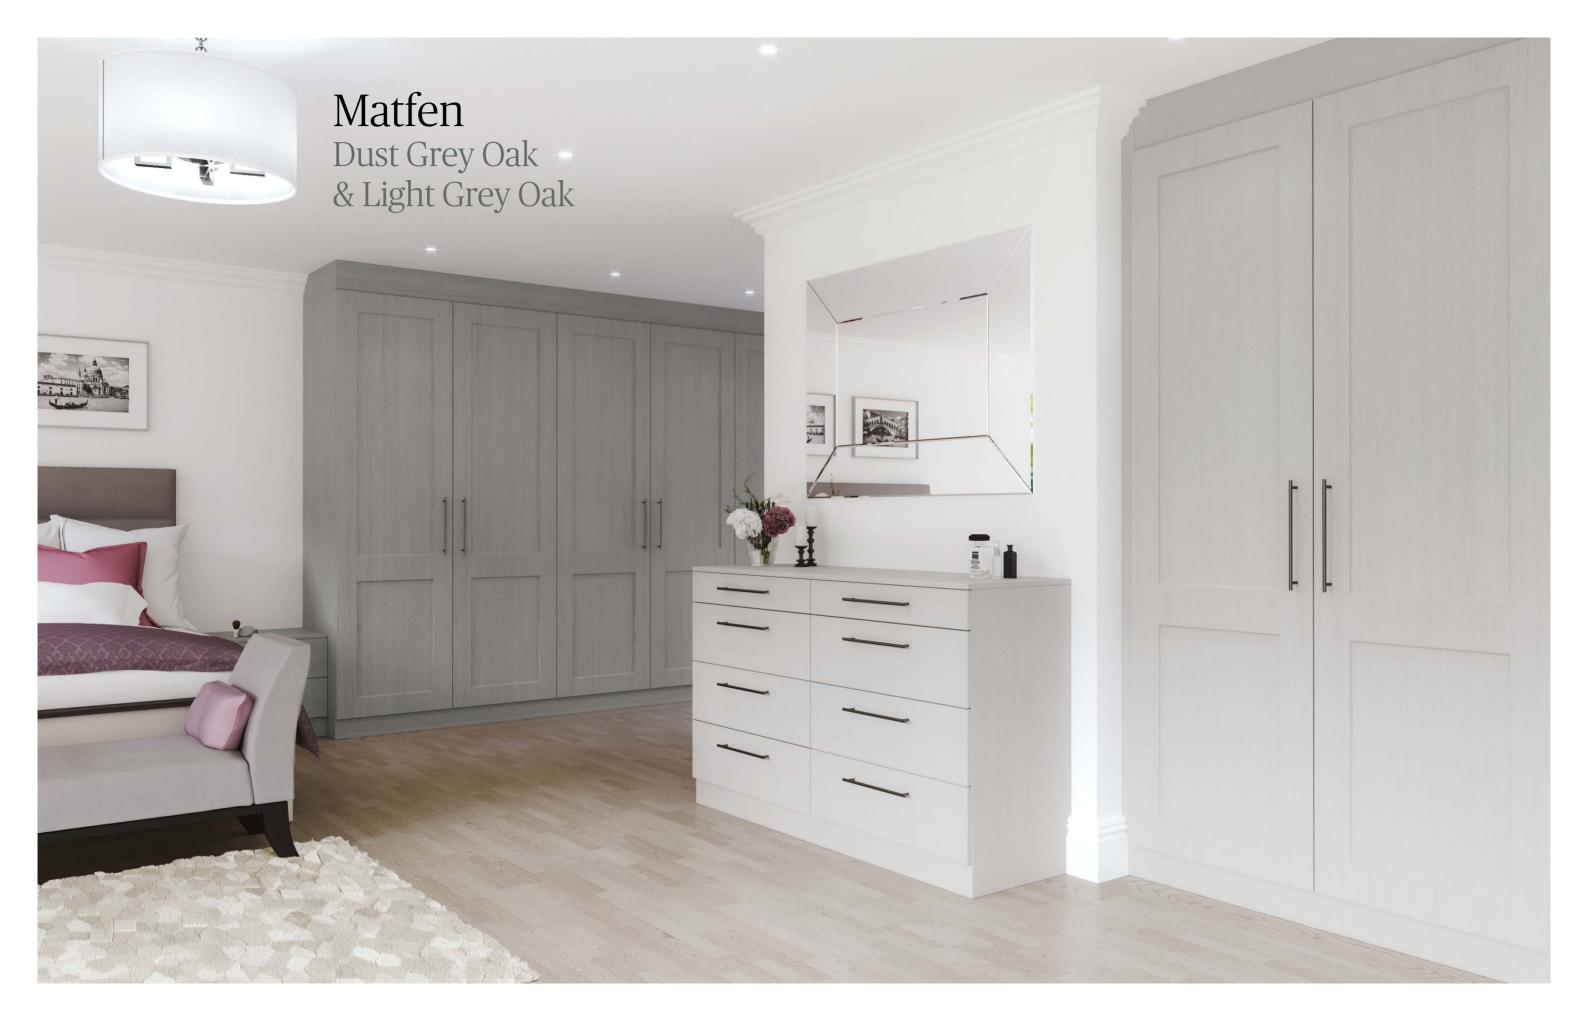

# Vinyl Colours & Door Styles

Create your own door by choosing any style in any colour. With the benefit of made to measure sizes your bedroom will be truly bespoke.

Alnwick

Cathedral

Super Matt White Grey White Text