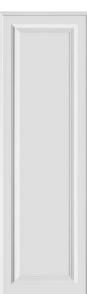

# Vinyl Colours & Door Styles

Create your own door by choosing any style in any colour. With the benefit of made to measure sizes your bedroom will be truly bespoke.

Alnwick

Cathedral

Super Matt White Grey White Text

Lincoln

Portree

Premier

Rialto

Shaker

Melbury

Milo

Sherwood