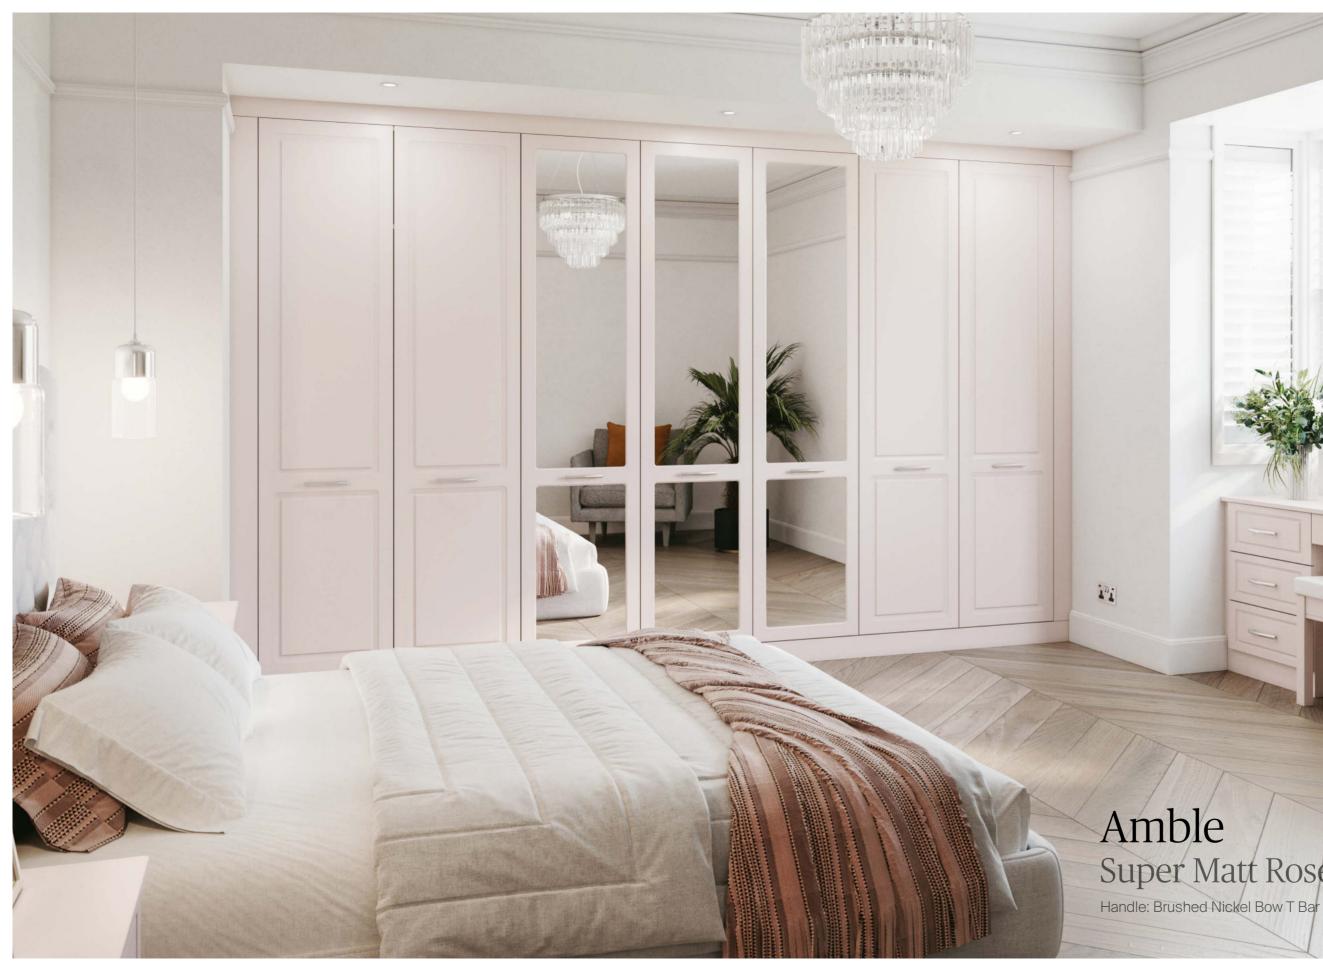

# Bamburgh Super Matt White Handle: Brushed Nickel Slim Square D

Amble Super Matt Rose White

Handle: Chrome Pewter Lany