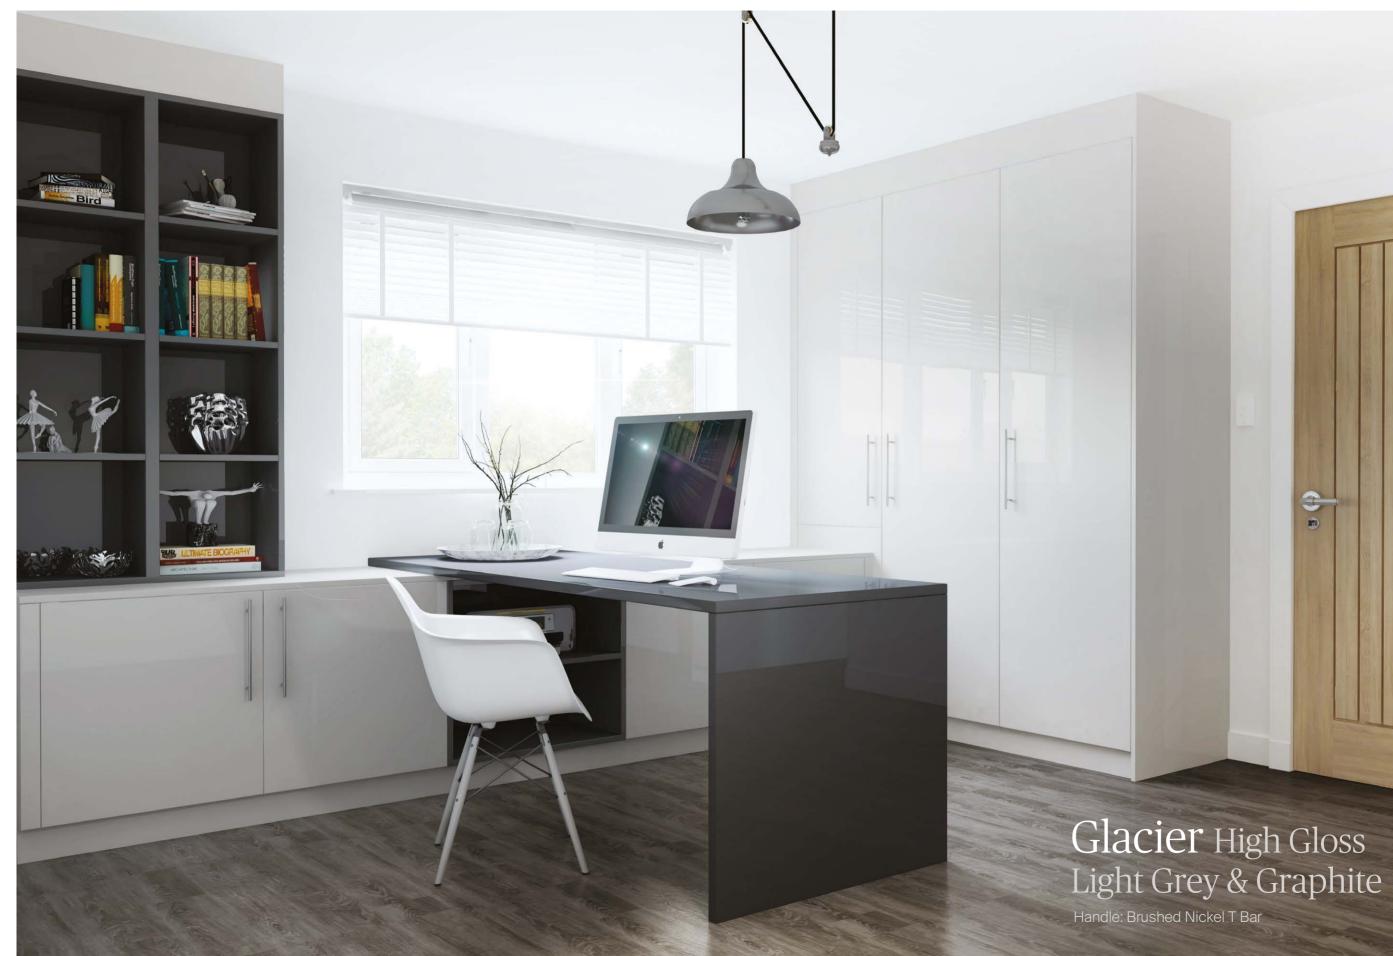

## Classic & Contemporary Bedrooms by Creative Homes

The Glacier range includes High Gloss Acrylic and PVC which are laminated to create the perfect gloss or super matt finish. Components are then edged using the latest laser and PUR technology.

#### Ideally suited for the sleek modern kitchen, bedroom or bathroom, this range has the flexibility to contrast finishes and textures, with made to measure sizes available.