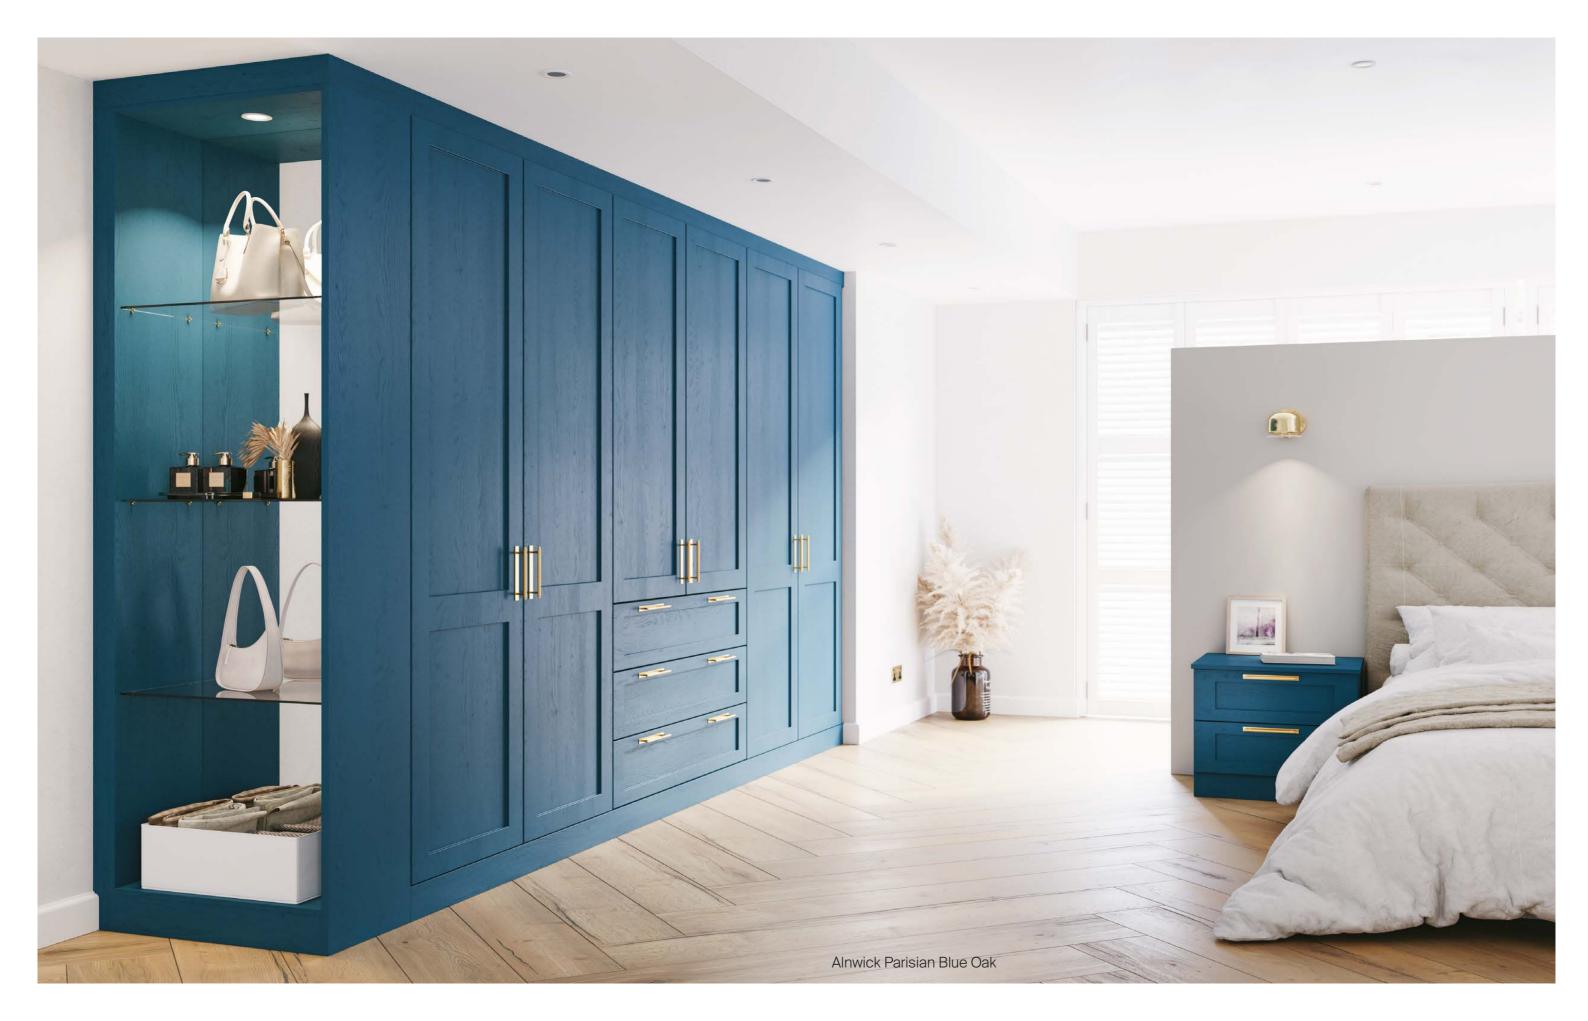

# Vinyl Colours & Door Styles

Create your own door by choosing any style in any colour. With the benefit of made to measure sizes your bedroom will be truly bespoke.

Alnwick

Cathedral

Super Matt White Grey White Text

White Oak

Broadway

Bamburgh

Eclipse

Geneva

Glendale

Hampton

Harmony

Lincoln

Portree

Premier

Rialto

Shaker

Melbury

Milo

Sherwood

York