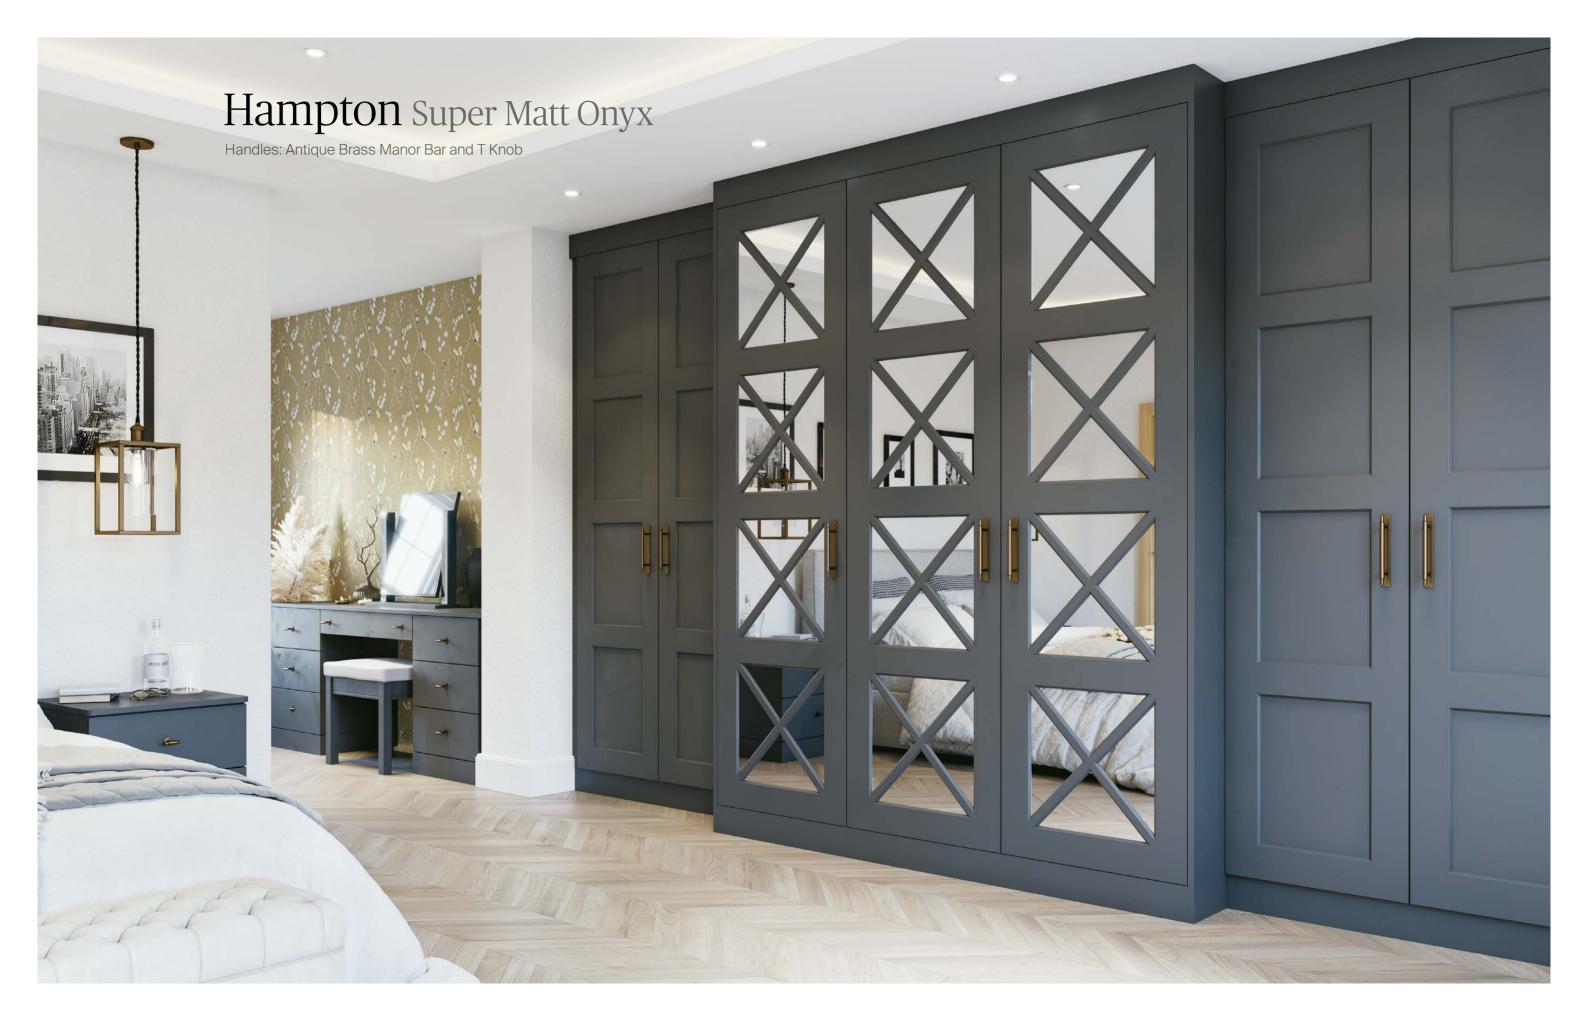

finishes and textures, with made to measure sizes available.

#### High Gloss Colours



Super Matt Colours







Fir Green



Parisian Blue



Graphite



Reed Green











# Glacier Super Matt Light Grey

10

Handle: Brushed Nickel T Bar



Glacier Super Matt Black

Handle: Inox Elan



# Vinyl Colours & Door Styles





Create your own door by choosing any style in any colour. With the benefit of made to measure sizes your bedroom will be truly bespoke.





Alnwick



Cathedral



Super Matt White Grey White Text

White Oak

Broadway









Bamburgh



Eclipse

Geneva















Glendale

Hampton



Harmony













Lincoln







Portree

Premier

Rialto

Shaker



Melbury





Milo



Sherwood

York



# Bamburgh Super Matt White Handle: Brushed Nickel Slim Square D







Amble Super Matt Rose White







Handle: Chrome Pewter Lany



## Portree White Oak

Handle: Chrome Crystal Knob

D

and



Glendale Super Matt Pale Cream

1 1 7 1 1 1 1





Monaco Light Concrete Handle: Black Bar



# Classic & Contemporary Handles



#### Manor

Bar 190mm length (128mm Centres) T Khob 54mm x 14mm Round Knob 30mm Diameter



Plato Square

Britshed Brass

**Enished Anthracte** 

### Plato Knob

42mm Diameter



Brushed Brass



**Prize** 

Brushed Malt Black

Brushed Atthracts

### Edge Straight

L:200mm x 4imm





Brushed Rose Gold

Brushed Brass

locs.

Brushed Anthradte

Brushed Matt Black

Brushed Matt Black

Edge Bow



TRUE .



Brushed Brass

INDX

Brushed Black



Elan Brushed Brass 200mm & 1200mm





# $\frac{\text{Classic \& Contemporary}}{Bedrooms}$