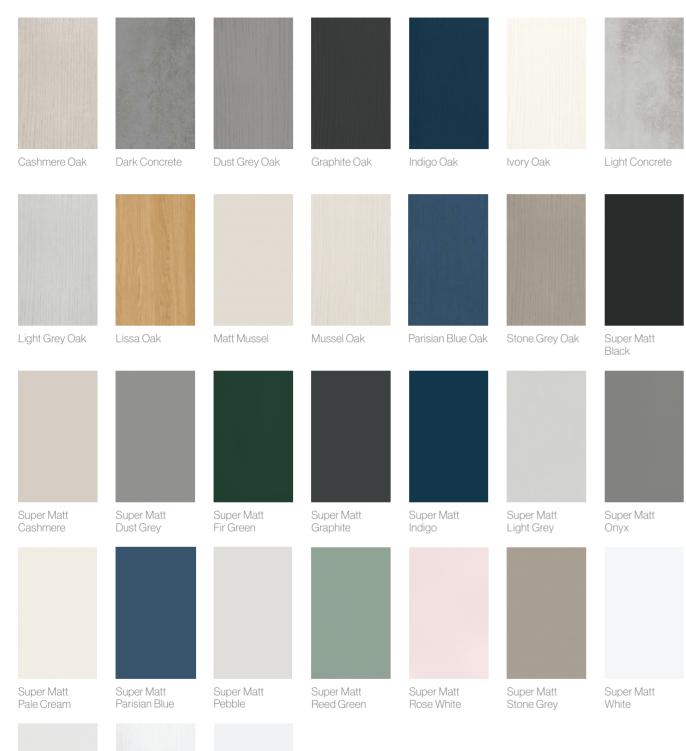

#### High Gloss Colours

Super Matt Colours

Fir Green

Parisian Blue

Graphite

Reed Green

# Vinyl Colours & Door Styles

Create your own door by choosing any style in any colour. With the benefit of made to measure sizes your bedroom will be truly bespoke.

Alnwick

Cathedral

Super Matt White Grey White Text