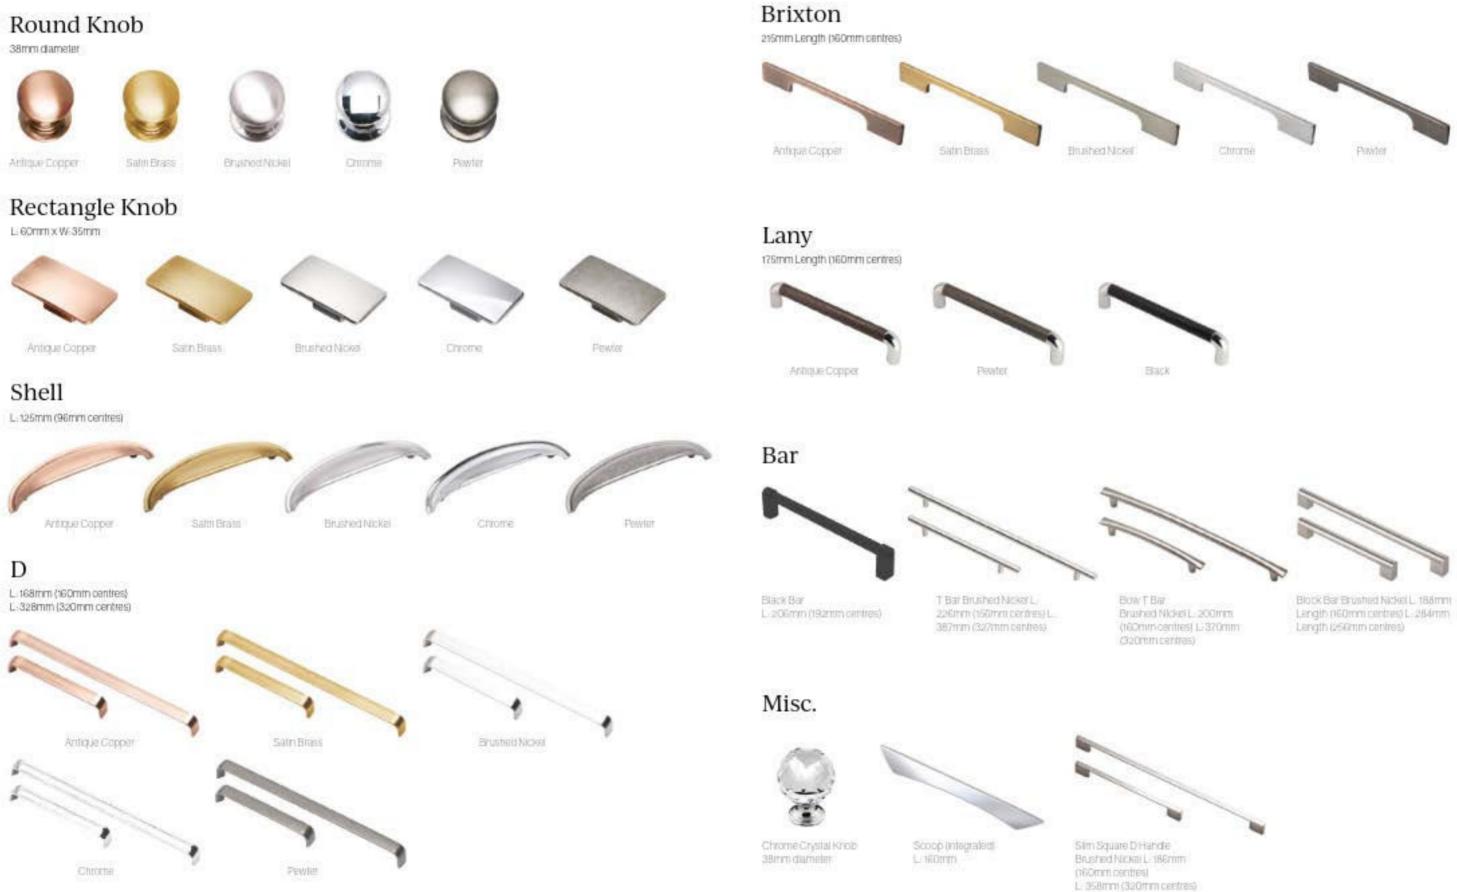

er Matt Black

Handle: Inox Elan



# Vinyl Colours & Door Styles





Create your own door by choosing any style in any colour. With the benefit of made to measure sizes your bedroom will be truly bespoke.





Alnwick



Cathedral



Super Matt White Grey White Text

White Oak

Broadway









Bamburgh



Eclipse

Geneva















Glendale

Hampton



Harmony













Lincoln







Portree

Premier

Rialto

Shaker



Melbury





Milo



Sherwood

York



# Bamburgh Super Matt White Handle: Brushed Nickel Slim Square D







Amble Super Matt Rose White







Handle: Chrome Pewter Lany



## Portree White Oak

Handle: Chrome Crystal Knob

D

and



Glendale Super Matt Pale Cream

1 1 7 1 1 1 1





Monaco Light Concrete Handle: Black Bar



# Classic & Contemporary Handles



#### Manor

Bar 190mm length (128mm Centres) T Khob 54mm x 14mm Round Knob 30mm Diameter



Plato Square

Britshed Brass

**Enished Anthracte** 

### Plato Knob

42mm Diameter



Brushed Brass



**Prize** 

Brushed Malt Black

Brushed Atthracts

### Edge Straight

L:200mm x 4imm





Brushed Rose Gold

Brushed Brass

locs.

Brushed Anthradte

Brushed Matt Black

Brushed Matt Black

Edge Bow



TRUE .



Brushed Brass

INDX

Brushed Black



Elan Brushed Brass 200mm & 1200mm





# $\frac{\text{Classic \& Contemporary}}{Bedrooms}$