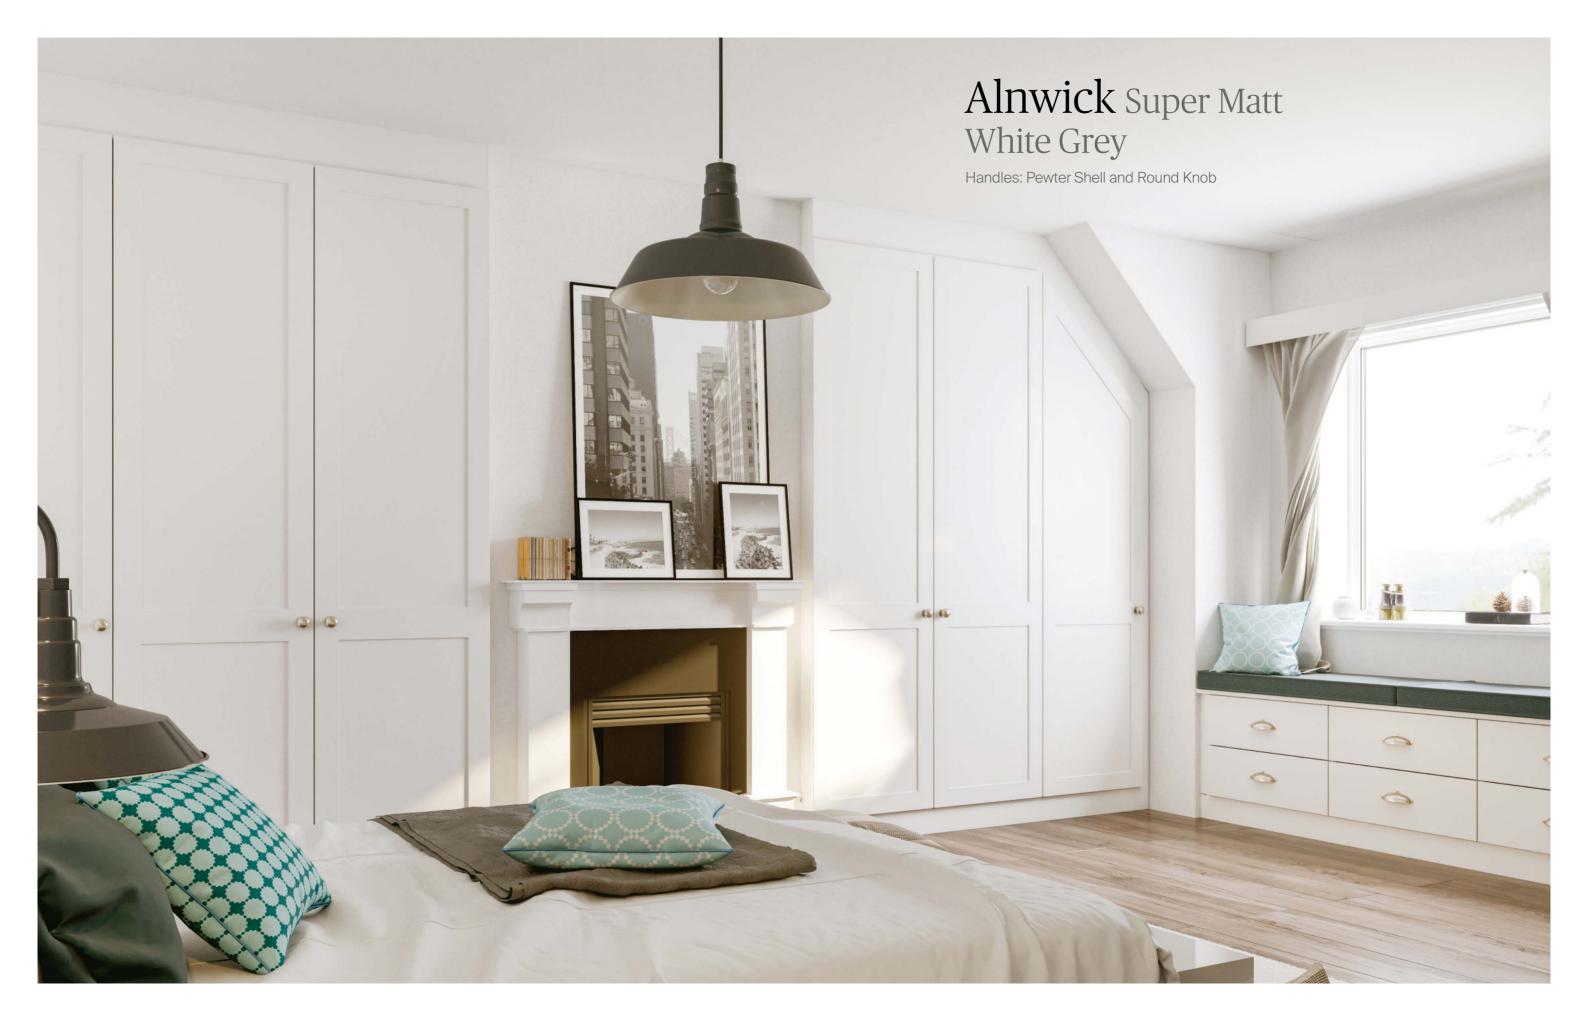

# Vinyl Colours & Door Styles

Create your own door by choosing any style in any colour. With the benefit of made to measure sizes your bedroom will be truly bespoke.

Alnwick

Cathedral

Super Matt White Grey White Text