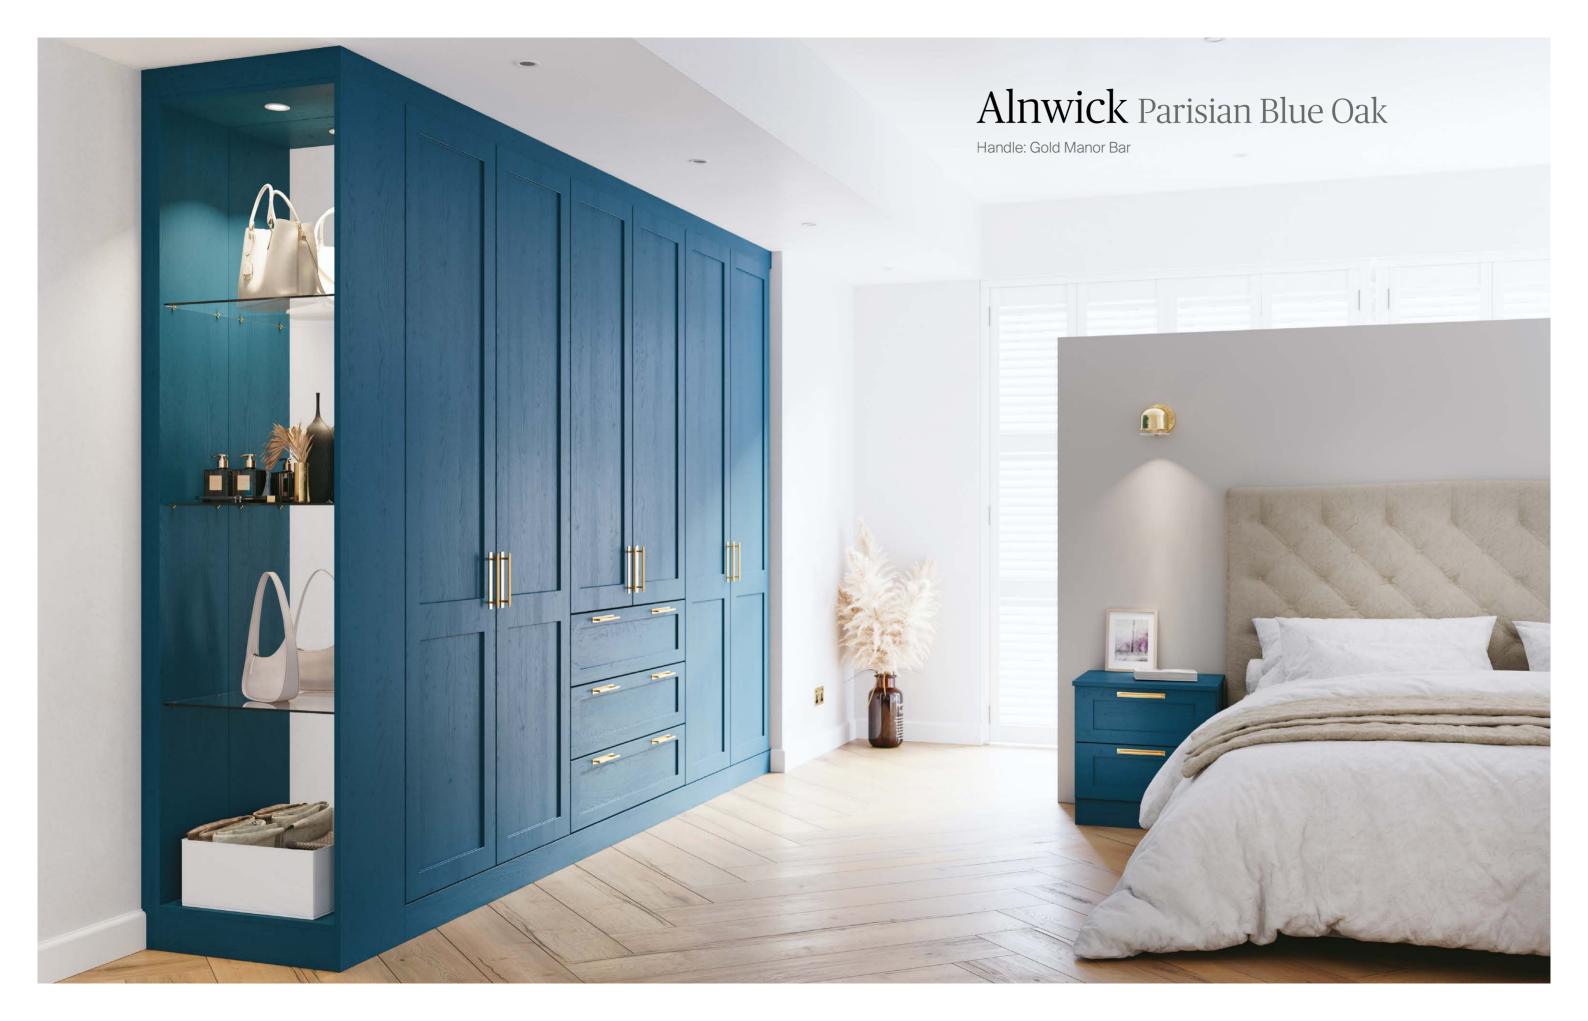

# Vinyl Colours & Door Styles

Create your own door by choosing any style in any colour. With the benefit of made to measure sizes your bedroom will be truly bespoke.

Alnwick

Cathedral

Super Matt White Grey White Text