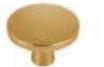

### Plato Knob

42mm Diameter

Brushed Brass

**Prize** 

Brushed Malt Black

Brushed Atthracts