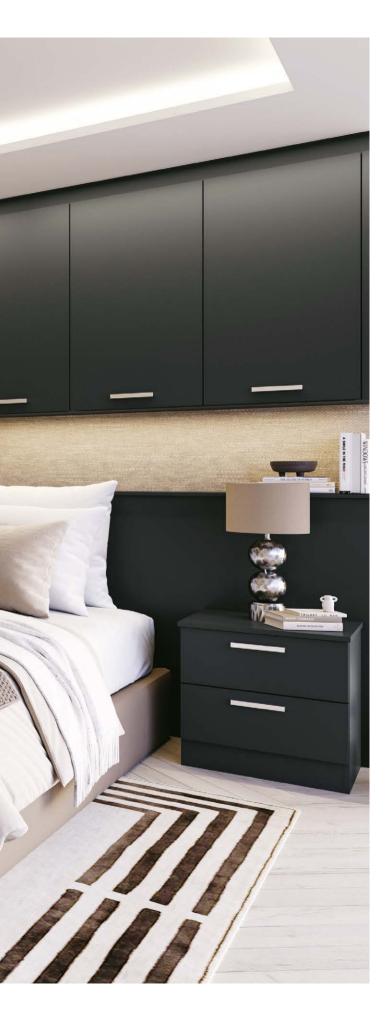

## Classic & Contemporary Bedrooms by Creative Homes

The Glacier range includes High Gloss Acrylic and PVC which are laminated to create the perfect gloss or super matt finish. Components are then edged using the latest laser and PUR technology.

#### Ideally suited for the sleek modern kitchen, bedroom or bathroom, this range has the flexibility to contrast finishes and textures, with made to measure sizes available.

# Glacier Super Matt Light Grey

10

Handle: Brushed Nickel T Bar

Glacier Super Matt Black

Handle: Inox Elan