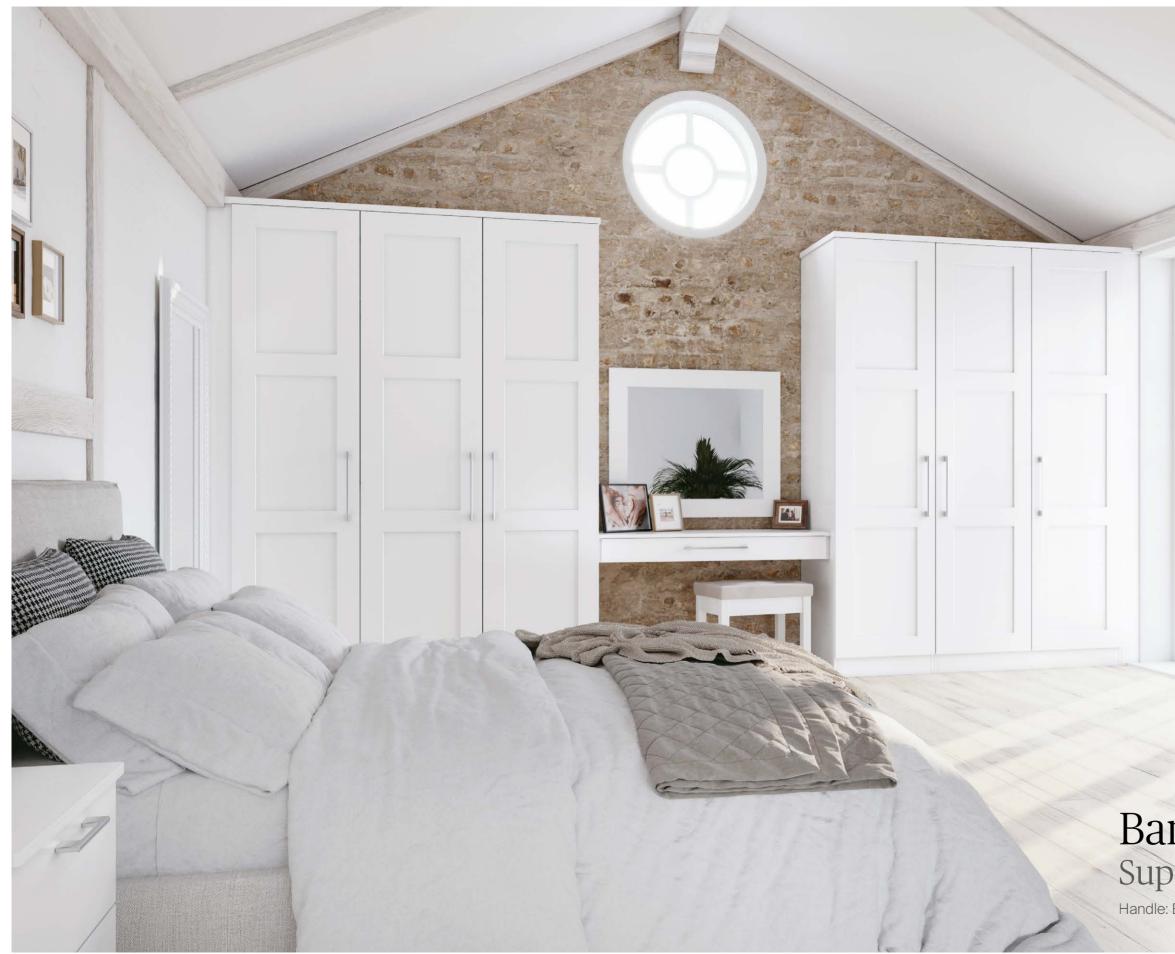

hen, bedroom or bathroom, this range has the flexibility to contrast finishes and textures, with made to measure sizes available.

#### High Gloss Colours



Super Matt Colours







Fir Green



Parisian Blue



Graphite



Reed Green











# Glacier Super Matt Light Grey

10

Handle: Brushed Nickel T Bar



Glacier Super Matt Black

Handle: Inox Elan



# Vinyl Colours & Door Styles





Create your own door by choosing any style in any colour. With the benefit of made to measure sizes your bedroom will be truly bespoke.





Alnwick



Cathedral



Super Matt White Grey White Text

White Oak

Broadway









Bamburgh



Eclipse

Geneva















Glendale

Hampton



Harmony













Lincoln







Portree

Premier

Rialto

Shaker



Melbury





Milo



Sherwood

York



# Bamburgh Super Matt White Handle: Brushed Nickel Slim Square D







Amble Super Matt Rose White







Handle: Chrome Pewter Lany



## Portree White Oak

Handle: Chrome Crystal Knob

D

and



Glendale Super Matt Pale Cream

1 1 7 1 1 1 1





Monaco Light Concrete Handle: Black Bar



# Classic & Contemporary Handles



#### Manor

Bar 190mm length (128mm Centres) T Khob 54mm x 14mm Round Knob 30mm Diameter



Plato Square

Britshed Brass

**Enished Anthracte** 

### Plato Knob

42mm Diameter



Brushed Brass



**Prize** 

Brushed Malt Black

Brushed Atthracts

### Edge Straight

L:200mm x 4imm





Brushed Rose Gold

Brushed Brass

locs.

Brushed Anthradte

Brushed Matt Black

Brushed Matt Black

Edge Bow



TRUE .



Brushed Brass

INDX

Brushed Black



Elan Brushed Brass 200mm