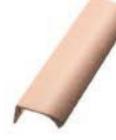

### Edge Straight

L:200mm x 4imm

Brushed Rose Gold

Brushed Brass

locs.

Brushed Anthradte

Brushed Matt Black

Brushed Matt Black

Edge Bow

TRUE .

Brushed Brass

INDX

Brushed Black

Elan Brushed Brass 200mm & 1200mm