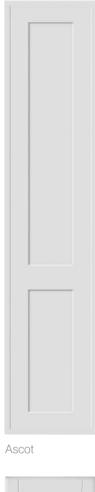

# Vinyl Colours & Door Styles

Create your own door by choosing any style in any colour. With the benefit of made to measure sizes your bedroom will be truly bespoke.

Alnwick

Cathedral

Super Matt White Grey White Text

Lincoln

Portree

Premier

Rialto

Shaker

Melbury

Milo

Sherwood