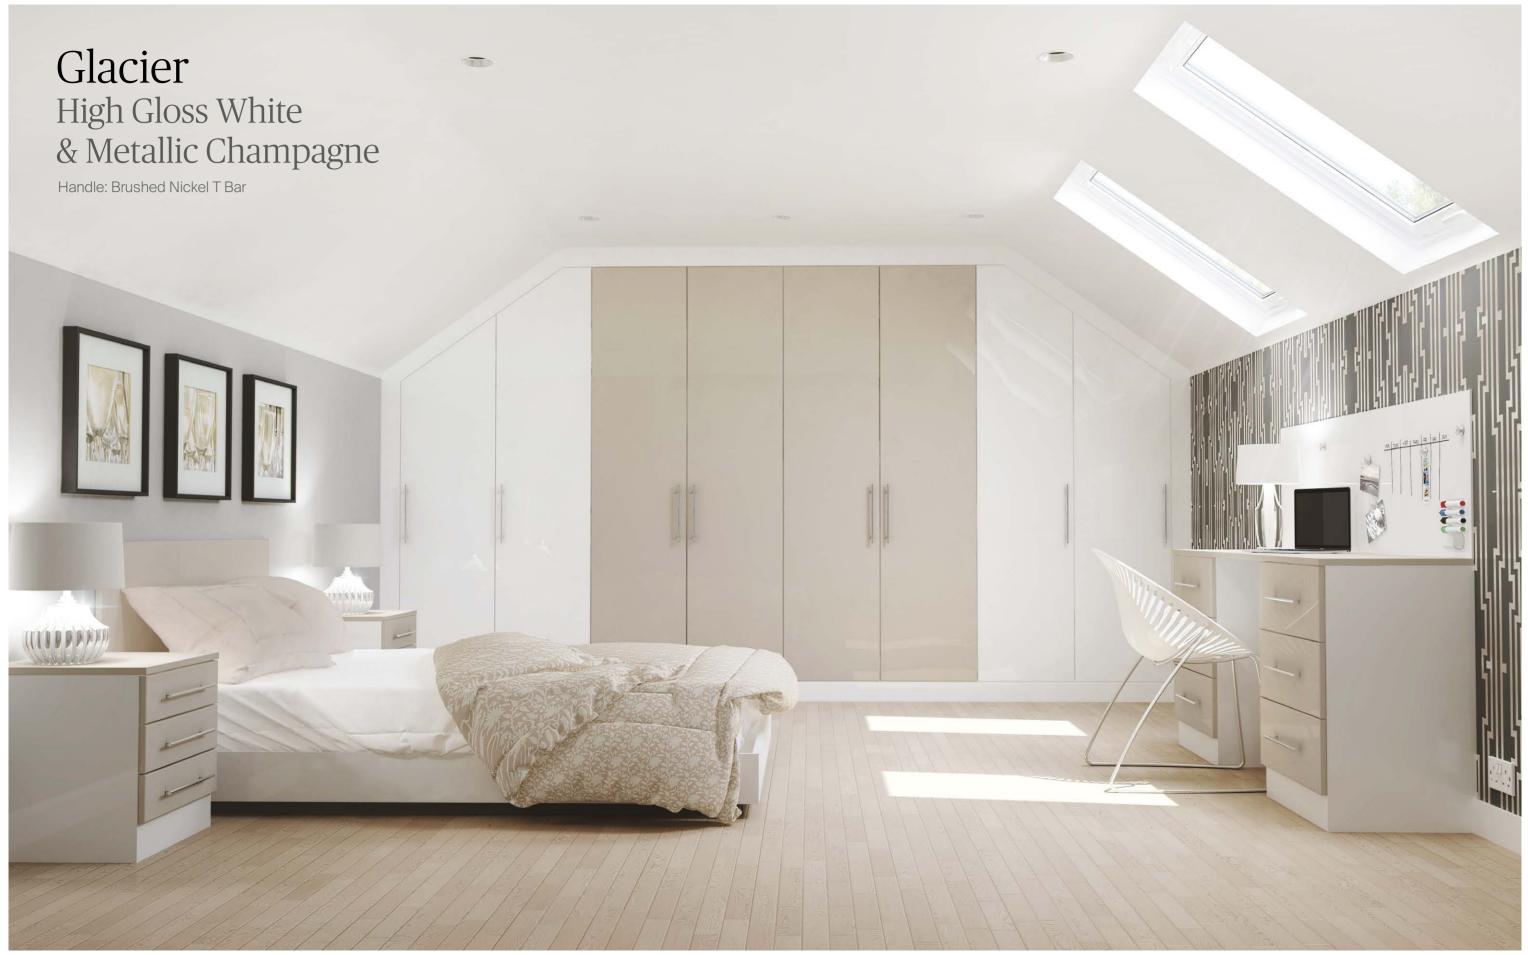

## Classic & Contemporary Bedrooms by Creative Homes

The Glacier range includes High Gloss Acrylic and PVC which are laminated to create the perfect gloss or super matt finish. Components are then edged using the latest laser and PUR technology.