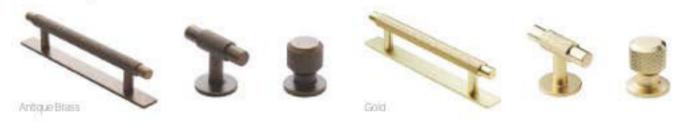

by choosing any style in any colour. With the benefit of made to measure sizes your bedroom will be truly bespoke.





Alnwick



Cathedral



Super Matt White Grey White Text

White Oak

Broadway









Bamburgh



Eclipse

Geneva















Glendale

Hampton



Harmony













Lincoln







Portree

Premier

Rialto

Shaker



Melbury





Milo



Sherwood

York



# Bamburgh Super Matt White Handle: Brushed Nickel Slim Square D







Amble Super Matt Rose White







Handle: Chrome Pewter Lany



## Portree White Oak

Handle: Chrome Crystal Knob

D

and



Glendale Super Matt Pale Cream

1 1 7 1 1 1 1





Monaco Light Concrete Handle: Black Bar



# Classic & Contemporary Handles



#### Manor

Bar 190mm length (128mm Centres) T Khob 54mm x 14mm Round Knob 30mm Diameter



Plato Square

Britshed Brass

**Enished Anthracte** 

### Plato Knob

42mm Diameter



Brushed Brass



**Prize** 

Brushed Malt Black

Brushed Atthracts

### Edge Straight

L:200mm x 4imm





Brushed Rose Gold

Brushed Brass

locs.

Brushed Anthradte

Brushed Matt Black

Brushed Matt Black

Edge Bow



TRUE .



Brushed Brass

INDX

Brushed Black



Elan Brushed Brass 200mm & 1200mm





# $\frac{\text{Classic \& Contemporary}}{Bedrooms}$