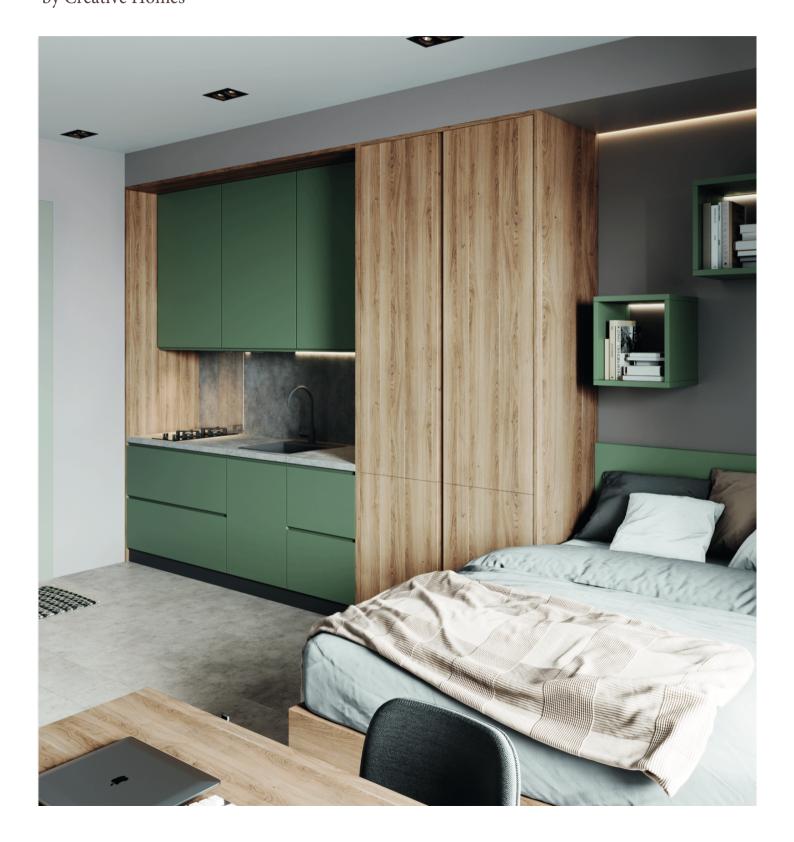

## Classic & Contemporary Bedrooms by Creative Homes

The Glacier range includes High Gloss Acrylic and PVC which are laminated to create the perfect gloss or super matt finish. Components are then edged using the latest laser and PUR technology.

#### Ideally suited for the sleek modern kitchen, bedroom or bathroom, this range has the flexibility to contrast finishes and textures, with made to measure sizes available.