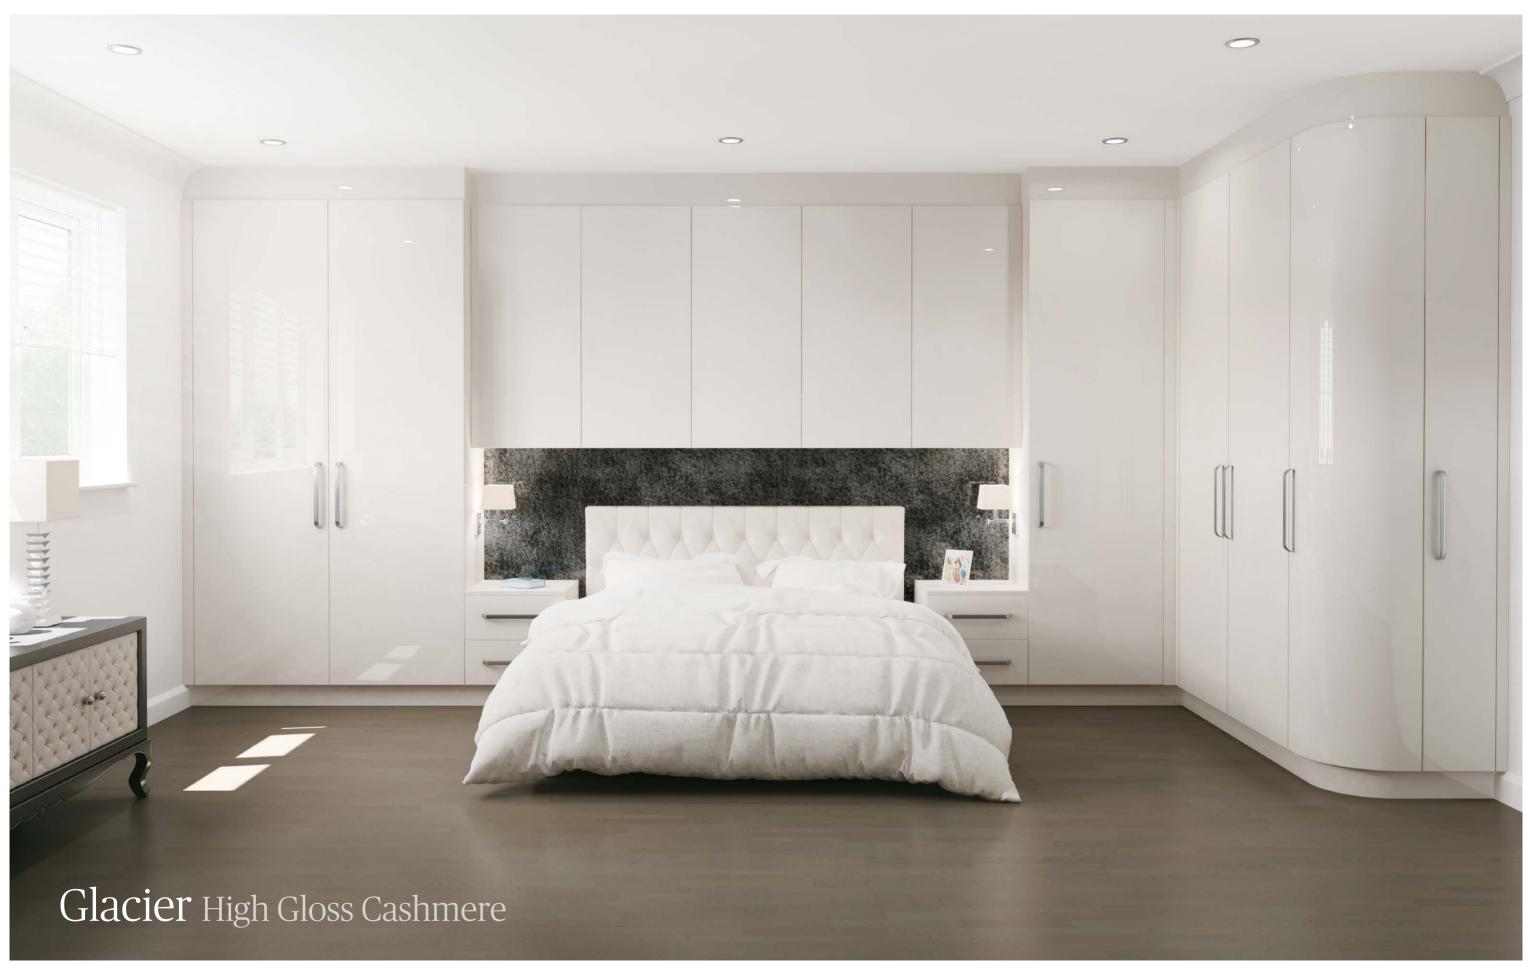

## Classic & Contemporary Bedrooms by Creative Homes

The Glacier range includes High Gloss Acrylic and PVC which are laminated to create the perfect gloss or super matt finish. Components are then edged using the latest laser and PUR technology.

#### Ideally suited for the sleek modern kitchen, bedroom or bathroom, this range has the flexibility to contrast finishes and textures, with made to measure sizes available.