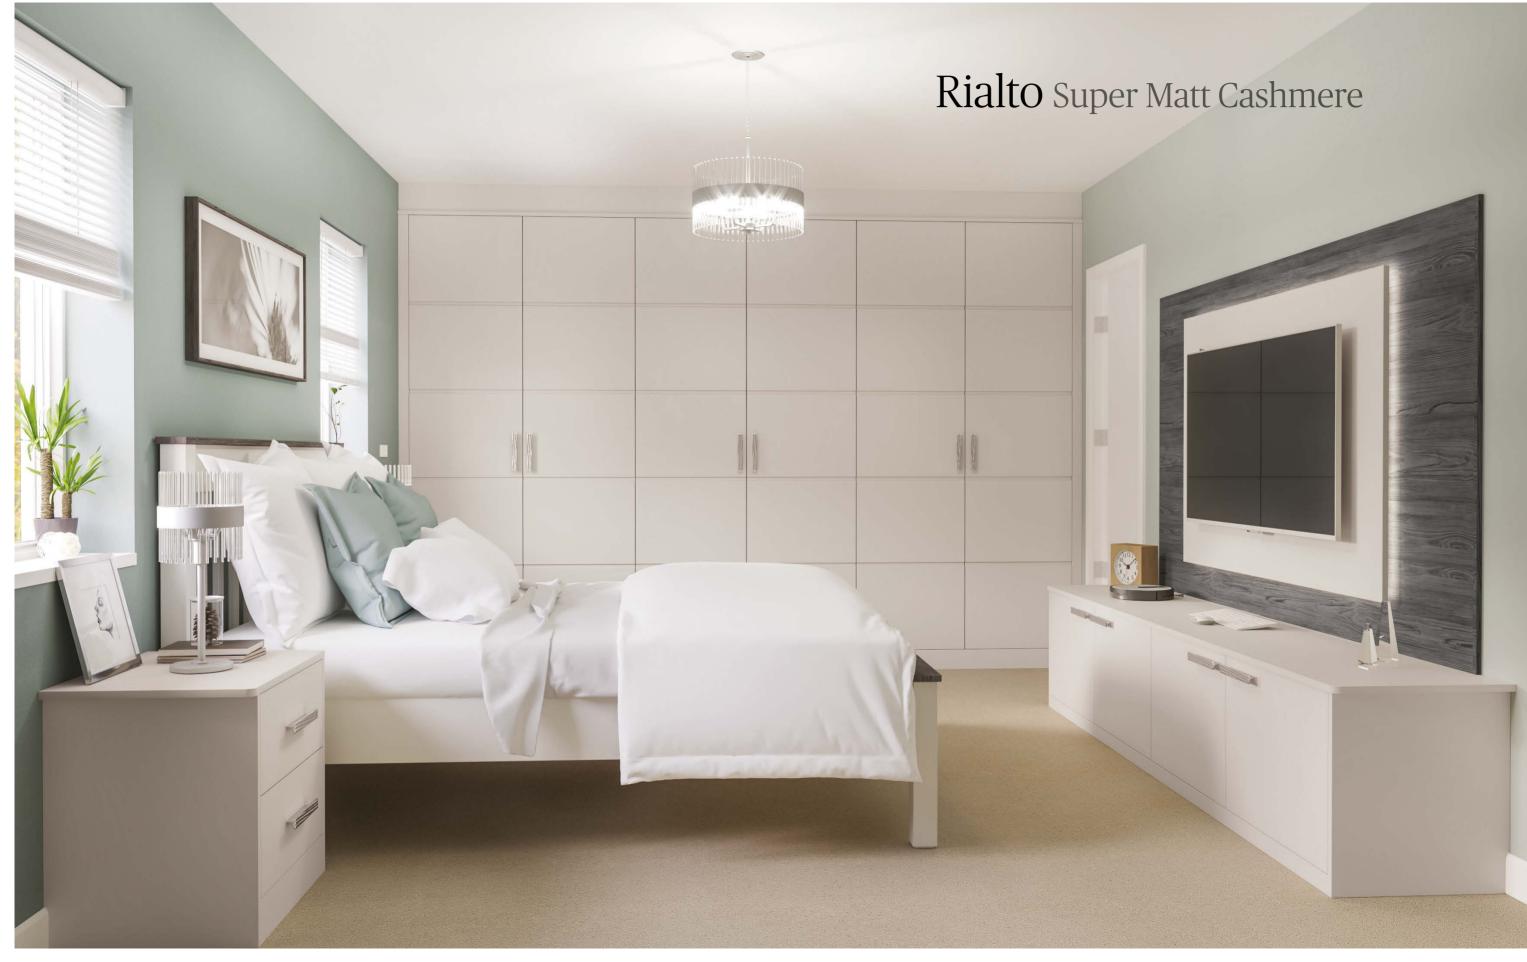

Glacier Super Matt Light Grey

10

Handle: Brushed Nickel T Bar



Glacier Super Matt Black

Handle: Inox Elan



# Vinyl Colours & Door Styles





Create your own door by choosing any style in any colour. With the benefit of made to measure sizes your bedroom will be truly bespoke.





Alnwick



Cathedral



Super Matt White Grey White Text

White Oak

Broadway









Bamburgh



Eclipse

Geneva















Glendale

Hampton



Harmony













Lincoln







Portree

Premier

Rialto

Shaker



Melbury





Milo



Sherwood

York



# Bamburgh Super Matt White Handle: Brushed Nickel Slim Square D







Amble Super Matt Rose White







Handle: Chrome Pewter Lany



## Portree White Oak

Handle: Chrome Crystal Knob

D

and



Glendale Super Matt Pale Cream

1 1 7 1 1 1 1





Monaco Light Concrete Handle: Black Bar



# Classic & Contemporary Handles



#### Manor

Bar 190mm length (128mm Centres) T Khob 54mm x 14mm Round Knob 30mm Diameter



Plato Square

Britshed Brass

**Enished Anthracte** 

### Plato Knob

42mm Diameter



Brushed Brass



**Prize** 

Brushed Malt Black

Brushed Atthracts

### Edge Straight

L:200mm x 4imm





Brushed Rose Gold

Brushed Brass

locs.

Brushed Anthradte

Brushed Matt Black

Brushed Matt Black

Edge Bow



TRUE .



Brushed Brass

INDX

Brushed Black



Elan Brushed Brass 200mm & 1200mm





# $\frac{\text{Classic \& Contemporary}}{Bedrooms}$