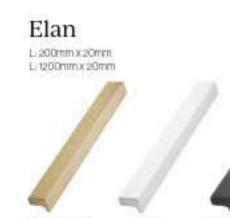

### Edge Straight

L:200mm x 4imm

Brushed Rose Gold

Brushed Brass

locs.

Brushed Anthradte

Brushed Matt Black

Brushed Matt Black

Edge Bow

TRUE .

Brushed Brass

INDX

Brushed Black

Elan Brushed Brass 200mm & 1200mm